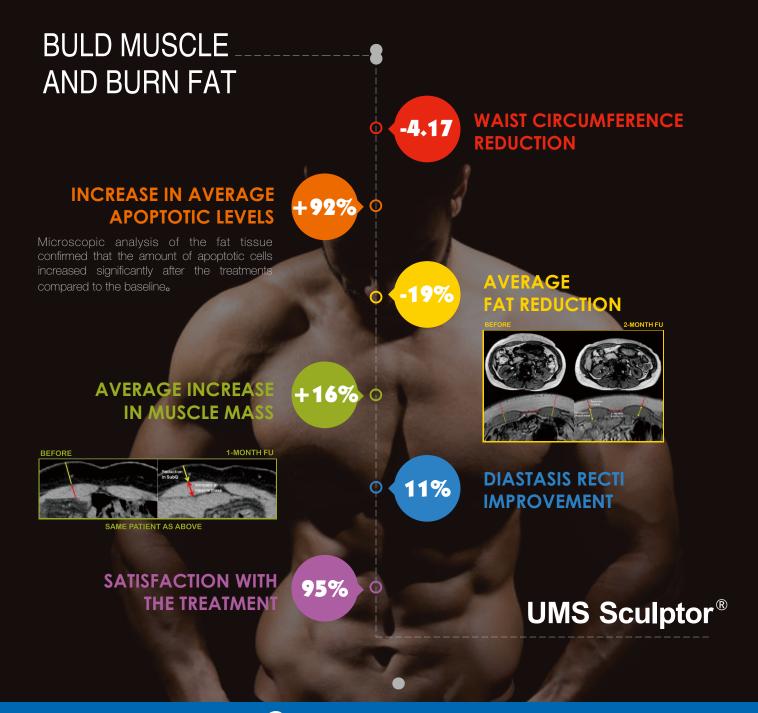

# GOVERNANCE PRINCIPLES SHOW YOU HOW OUR PRODUCTS WORK

It is the latest designed treatment technology for non-Invasive body slimming and sculpting that builds muscle burns fat at the same time. High intensity pulsed electromagnetic stimulation offers continuous muscle contraction without musclerelaxation therefore allowing the muscle to work at its maximum capacity.

The medical research shows that after one course of treatment, it can effectively increase 16% muscle and reduce

19% fat at the same time.

Non-invasive, no downtime, no side effects and pain free