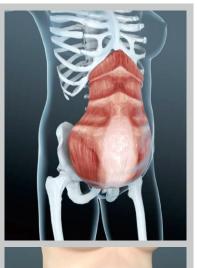

### (Private Health) Patented Electromagnetic Technology

/Private Anti-Age

The high-intensity focused electromagnetic field stimulates motor neurons to control the pelvic floor muscles to perform 20,000 Kegel exercises, which is non-invasive and non-invasive to improve pelvic floor muscle relaxation and other symptoms.

## **SEATED WORKING HEAD**

Nicely Fit in Multiple Models

UMS Sculptor

High-energy-focused electromagnetic technology fully activates pelvic floor muscle. It perfectly simulates the curve of the buttocks and accurately targets the gluteus. The 15° inclination design allows the legs to relax naturally. The raised support area in the center accurately fits the pelvic floor muscles. It's suitable for men and women of all ages and effectively solves various pelvic floor muscle injuries.

**Prevent Stress** Life Improvement Urinary Incontinence

Post-partum Recovery

Rehabilitation of Pelvic Muscles

Pubococcygeous Enhancement

Women's Private Health Improvement