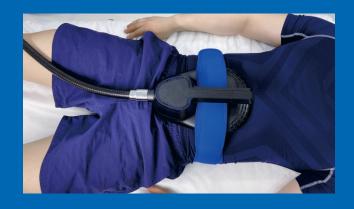

### (Private Health) Patented Electromagnetic Technology

/Private Anti-Age

The high-intensity focused electromagnetic field stimulates motor neurons to control the pelvic floor muscles to perform 20,000 Kegel exercises, which is non-invasive and non-invasive to improve pelvic floor muscle relaxation and other symptoms.

## **SEATED WORKING HEAD**

Nicely Fit in Multiple Models

UMS Sculptor

High-energy-focused electromagnetic technology fully activates pelvic floor muscle. It perfectly simulates the curve of the buttocks and accurately targets the gluteus. The 15° inclination design allows the legs to relax naturally. The raised support area in the center accurately fits the pelvic floor muscles. It's suitable for men and women of all ages and effectively solves various pelvic floor muscle injuries.

**Prevent Stress** Life Improvement Urinary Incontinence

Post-partum Recovery

Rehabilitation of Pelvic Muscles

Pubococcygeous Enhancement

Women's Private Health Improvement