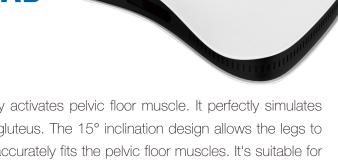

## **SEATED WORKING HEAD**

Nicely Fit in Multiple Models

UMS Sculptor

High-energy-focused electromagnetic technology fully activates pelvic floor muscle. It perfectly simulates the curve of the buttocks and accurately targets the gluteus. The 15° inclination design allows the legs to relax naturally. The raised support area in the center accurately fits the pelvic floor muscles. It's suitable for men and women of all ages and effectively solves various pelvic floor muscle injuries.