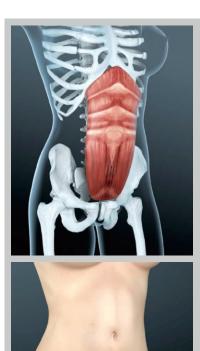

### (Private Health) Patented Electromagnetic Technology

/Private Anti-Age

The high-intensity focused electromagnetic field stimulates motor neurons to control the pelvic floor muscles to perform 20,000 Kegel exercises, which is non-invasive and non-invasive to improve pelvic floor muscle relaxation and other symptoms.

## **SEATED WORKING HEAD**

Nicely Fit in Multiple Models

UMS Sculptor

High-energy-focused electromagnetic technology fully activates pelvic floor muscle. It perfectly simulates the curve of the buttocks and accurately targets the gluteus. The 15° inclination design allows the legs to relax naturally. The raised support area in the center accurately fits the pelvic floor muscles. It's suitable for men and women of all ages and effectively solves various pelvic floor muscle injuries.