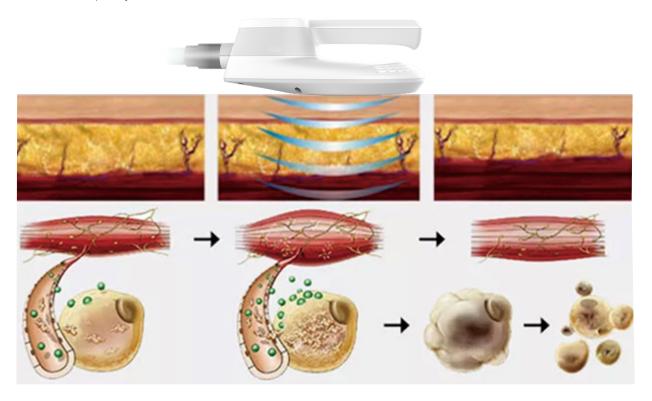

### (Fat Burning and Muscle Building) Innovative Hifem Technology

The pulse energy focuses more precisely on the muscle group, high frequency increases muscle extension, and enhances the super-speed decomposition and metabolism of cells; At the same time, the high-speed frequency contraction stimulates the growth and strengthening of muscles without affecting the surface skin.

# GOVERNANCE PRINCIPLES SHOW YOU HOW OUR PRODUCTS WORK

It is the latest designed treatment technology for non-Invasive body slimming and sculpting that builds muscle burns fat at the same time. High intensity pulsed electromagnetic stimulation offers continuous muscle contraction without musclerelaxation therefore allowing the muscle to work at its maximum capacity.

# HOW DOSE IT WORK?

UMS Sculptor is based on high-intensity focused electromagnetic energy. A single UMS Sculptor session causes thousands of powerful muscle contractions which are extremely important in improving the tone and strength of your muscles.