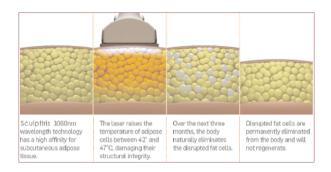

The body naturally eliminates the disrupted fat cells with results seen as quickly as 6 weeks and optimal results usually seen in as few as 12 weeks.