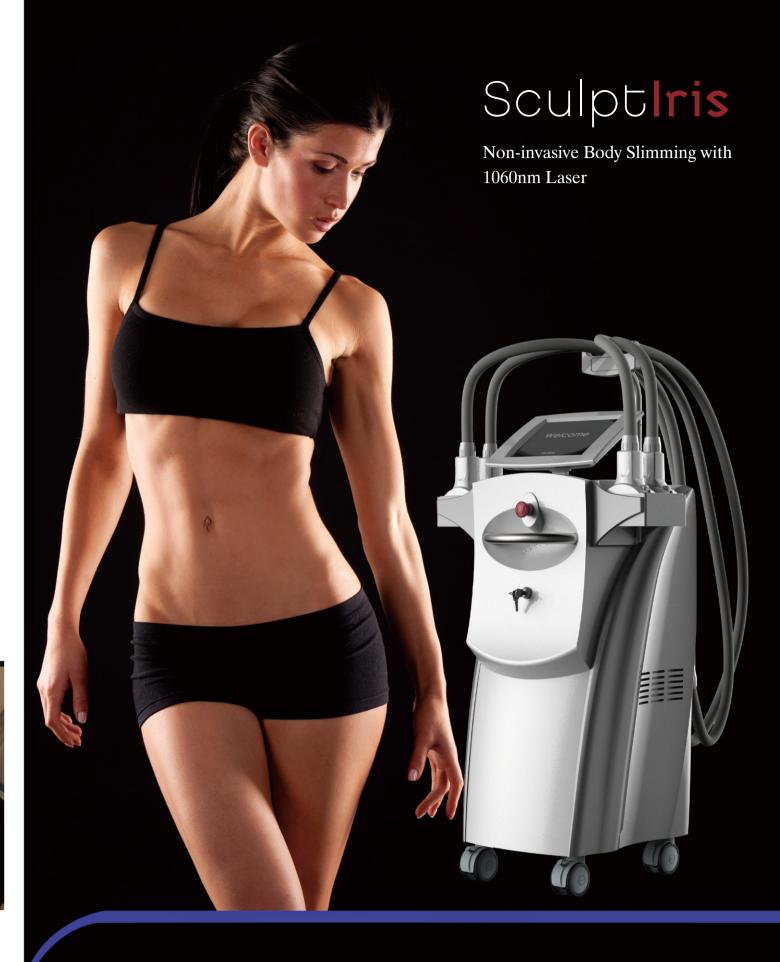

# A simple and fast way to reduce fat!

1060nm

The 1060nm wavelength has a special affinity for adipose tissue, it can effectively treat the stubborn cellulite.

## Sculptiris

#### Theory:

Sculptlris is the world's first FDA-cleared Technology laser treatment for non-invasive lipolysis of the abdomen, flanks, back, inner thighs, outer thighs and is now available for the submental (under the chin) area.

It's designed to safely and effectively eliminate unwanted fat cells. The result is a permanent reduction in stubborn fat without surgery or downtime.