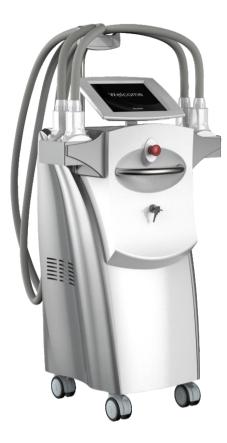

## Sculptiris

#### Theory:

Sculptlris is the world's first FDA-cleared Technology laser treatment for non-invasive lipolysis of the abdomen, flanks, back, inner thighs, outer thighs and is now available for the submental (under the chin) area.