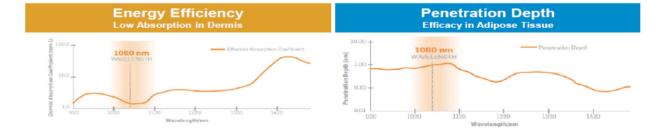

# A simple and fast way to reduce fat!

1060nm

The 1060nm wavelength has a special affinity for adipose tissue, it can effectively treat the stubborn cellulite.

#### Characteristics

- Minimal absorption in the dermis leaves the skin's surface unharmed
- Advanced Contact Cooling enhances patient comfort
- Feathering of heat spread provides natural-looking results
- Fast, 25-minute treatment per area
- Flat, non-suction applicator design for consistent and natural-looking results
- Simple and efficient attachment system
- Non-invasive customized treatments for your clients
- No surgery, no downtime

#### The areas that can be treated:

Under the chin Belly Love handles Back

Inner and outer thighs

The 1060 nm wavelength's specific affinity for adipose tissue, coupled with minimal absorption in the dermis, allows Sculptliris to efficiently treat areas of troublesome fat in just 25 minutes.