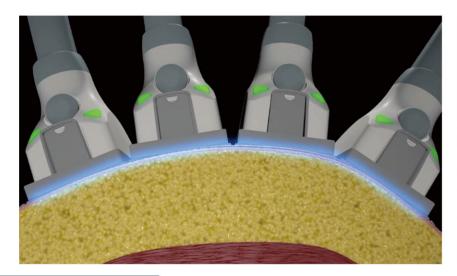

# A simple and fast way to reduce fat!

1060nm

The 1060nm wavelength has a special affinity for adipose tissue, it can effectively treat the stubborn cellulite.

#### Characteristics

- Minimal absorption in the dermis leaves the skin's surface unharmed
- Advanced Contact Cooling enhances patient comfort
- Feathering of heat spread provides natural-looking results
- Fast, 25-minute treatment per area
- Flat, non-suction applicator design for consistent and natural-looking results
- Simple and efficient attachment system
- Non-invasive customized treatments for your clients
- No surgery, no downtime

#### A Smarter Way to SculptIris

Flat, non-suction applicator design for consistent, natural looking results Non-invasive customize treatment for your patients Simple and efficient attachment system

#### The areas that can be treated:

Under the chin Belly Love handles Back

Inner and outer thighs

The 1060 nm wavelength's specific affinity for adipose tissue, coupled with minimal absorption in the dermis, allows Sculptliris to efficiently treat areas of troublesome fat in just 25 minutes.