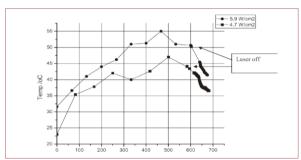

#### Characteristics

- Minimal absorption in the dermis leaves the skin's surface unharmed
- Advanced Contact Cooling enhances patient comfort
- Feathering of heat spread provides natural-looking results
- Fast, 25-minute treatment per area
- Flat, non-suction applicator design for consistent and natural-looking results
- Simple and efficient attachment system
- Non-invasive customized treatments for your clients
- No surgery, no downtime