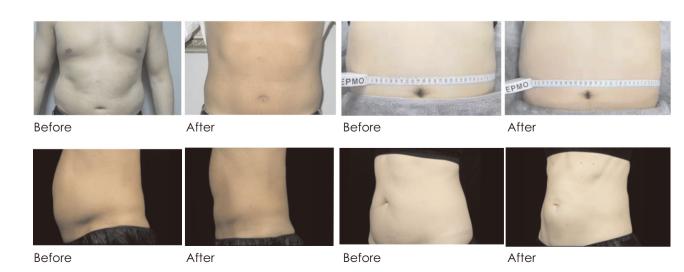

ple and efficient attachment system
- Non-invasive customized treatments for your clients
- No surgery, no downtime



#### A Smarter Way to SculptIris

Flat, non-suction applicator design for consistent, natural looking results Non-invasive customize treatment for your patients Simple and efficient attachment system

#### The areas that can be treated:

Under the chin Belly Love handles Back

Inner and outer thighs









The 1060 nm wavelength's specific affinity for adipose tissue, coupled with minimal absorption in the dermis, allows Sculptliris to efficiently treat areas of troublesome fat in just 25 minutes.

The body naturally eliminates the disrupted fat cells with results seen as quickly as 6 weeks and optimal results usually seen in as few as 12 weeks.

#### Before and After: