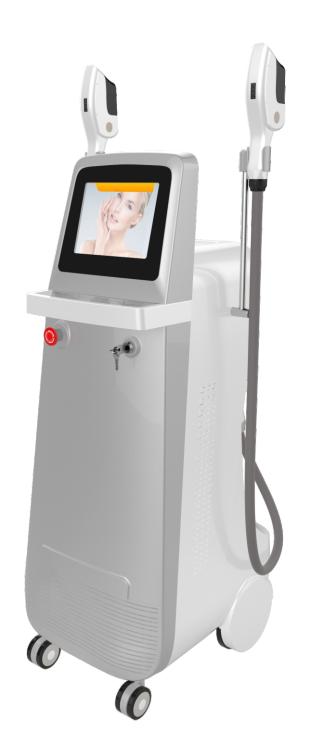

# Why Choose LUMZEUS SHR?

Our SHR machine used by physicians around the world, it is the machine that enables you to treat more types of patients and conditions with better outcomes.

# ✓ Large spot size with fast frequency up to 10HZ

The spot size is 10\*50mm, which is effective to reduce irradiate time. The maximum frequency is 10 HZ, which is able to cost less times and obtain an instant effect.

The large spot size and 10HZ frequency increases treatment speed by up to 3.5 times. Treat a face in 15 minutes, remove hair on legs in 30 minutes.

Our innovative 10Hz frequency design could ensure very effective face tightening. Our clients could use the machine for full body whitening and skin rejuvenation effectively.