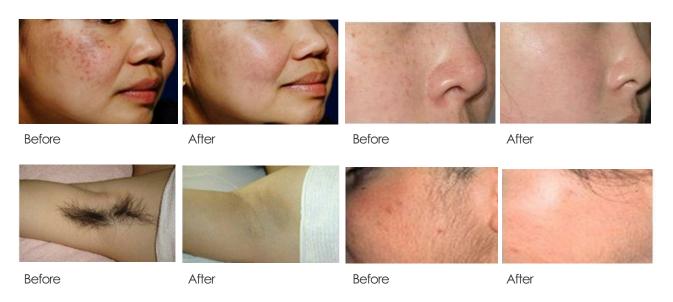

perior results for all skin types-including dark skin.



You can expect painless hair-free and more younger skin from our machine.



# ✓ User-friendly software design

Professional mode for experts and intelligent mode with pre-set parameters for beginners. Skin type, hair density, hair color, hair thickness for options.

# ✓ Dual wavelength-limited

Drs prefer and seek more Dual Wavelength SHR First handle: 640-950nm, for hair removal, comparing than 610-1200nm. Second handle: 530-950nm, for skin rejuvenation and pigmentation removal

- ☑ With 6pcs Japan Capacitors(10000uf each), charge the machine quickly.
- ✓ Square-Wave power source 3000W, provides uniform & abundant energy.
- NCRIEO pulse xenon lamp with all Germany material, at least 500,000 flashes.

### Before and After Results



#### **SPECIFICATION**





When cleaning or repairing, you should cut off power supply.Do not wet or spray liquids on the host because it would damage the equipment and cause electrical shock.







Tel: 0086 - 371 - 55677868 0086 - 371 - 55677886

0086 - 371 - 55011989

• Headquarters:

Room 20, FL 4th, Unit 2, Building 13, Electronic Industrial Park, Lianhua Road, Hi-tech Development Zone, Zhengzhou, Henan, China

For more information:www.lumzeus.com



Fax: 0086 - 371 - 55677886

E-mail: info@lumzeus.com