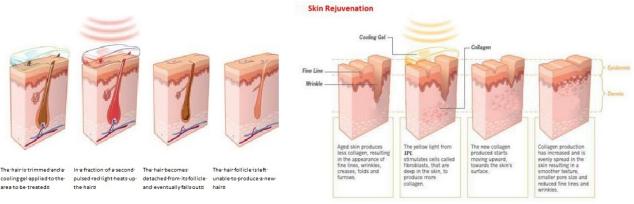

# How does it work? Our OPT SHR Procedure

#### Hair removal

- 1. The hair is trimmed and a cooling gel applied to the area to be treated.
- 2. In a fraction of a second pulsed light heats up the hair.
- 3. The hair becomes detached from its follicle and eventually falls out.
- 4. The hair follicle is left unable to produce a new hair.

#### Skin problems

- 1. Aged skin produces less collagen, resulting in the appearance of fine lines, wrinkles, folds and furrows.
- 2. The light from SHR stimulates cells called fibroblasts, that are deep in the skin , to produce more collagen.
- 3. The new collagen produced starts moving upward, towards the skin's surface.
- 4. Collagen production has increased and is evenly spread in the skin resulting in a smoother texture, smaller pore size and reduced fine lines and wrinkles.