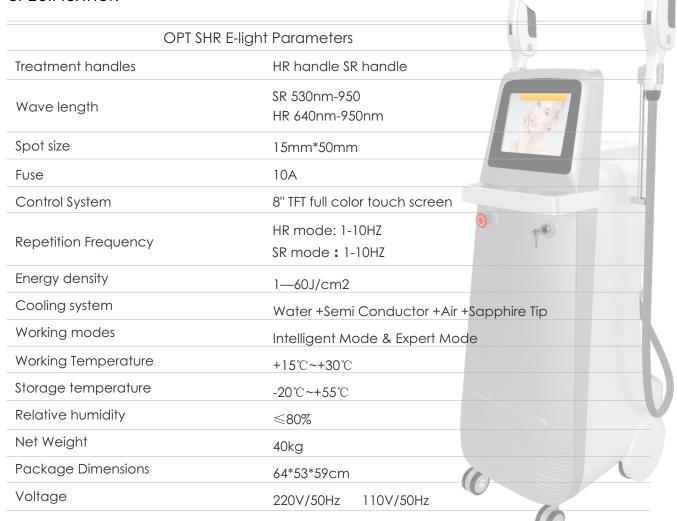

#### **SPECIFICATION**

When cleaning or repairing, you should cut off power supply.Do not wet or spray liquids on the host because it would damage the equipment and cause electrical shock.

Tel: 0086 - 371 - 55677868 0086 - 371 - 55677886