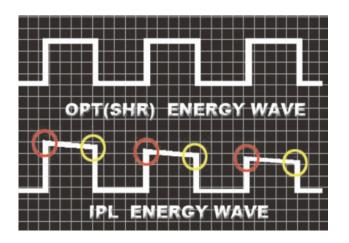

## How SHR IPL differ from traditional IPL?

With less pain and without comprising effciency & high average power is the most difference between OPT technology with traditional IPL.

OPT SHR make comfort as the first priority as well as delivering maximum treatment efficiency. Comparing with our OPT SHR, normal IPL system is unfeasible to produce long square pulse which should reach the relaxation period to target skin. Moreover fluctuations of output energy will easily lead to ineffective treatment result and increase risk of side effect.