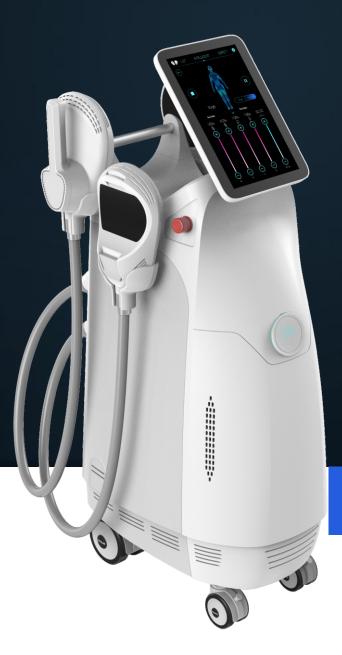

Build muscle and reduce fat Firming and beautifying

**3D** body beauty equipment

### Working principle

It is a revolutionary non-invasive body contouring treatment device with two major technologies: high-focus electromagnetic wave technology + RF (radio frequency lipolysis and tightening). Active high-intensity exercise muscles and burn the stubborn fat in the waist, hips, thighs, and upper arms, dissolve subcutaneous fat, and tighten the skin. Build muscle, reduce fat and firm skin in 30 minutes, and experience multiple effects at one time.