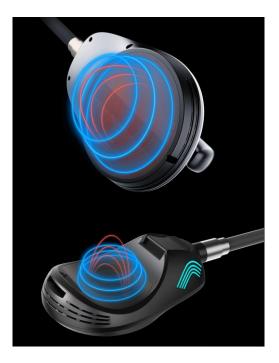

#### Self-developed 2-in-1 handpiece

The industry's first handpiece that simultaneously emits radio frequency and highly focused electromagnetic energy.

Combination of two patented technologies (high-intensity focused electromagnetic & RF radio frequency).

The electrode energy and electromagnetic field synchronization is doubled.

Intelligent thermostat sensor, which can customize the temperature within a comfortable and safe range.

The stable output of dual power supply energy can quickly reach the deep layers of the skin.