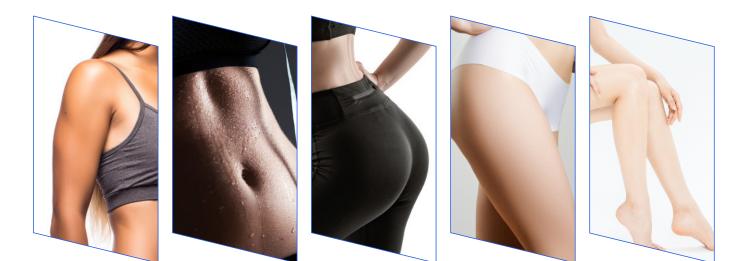

## Applicable User

Belly fat person

Local obesity person

People who lack muscle

People with loose skin

Postpartum body repair

**30%** reduction in subcutaneous abdominal fat layer.

- 25% increase in abdominal muscles.
- **19%** improvement in abdominal separation.

The average waist circumference is reduced by about **6 cm**.

Precisely acts on the abdomen, buttocks, butterfly arms, thighs and calves.

Improve body lines and firm skin in several weeks.