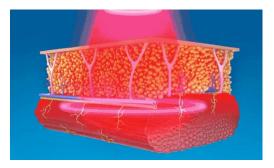

#### **Effective Fat Reduction**

The newly added RF energy promotes blood circulation, heats the cells in the deep layers of the skin, reduces the thickness of the subcutaneous fat layer, and makes the skin contour plump and firm.

#### Firming and Beautifying

RF radio frequency energy penetrates deep into the skin, tightens the skin enlarged by fat, stimulates the regeneration of skin collagen, and reduces the problem of skin sagging.