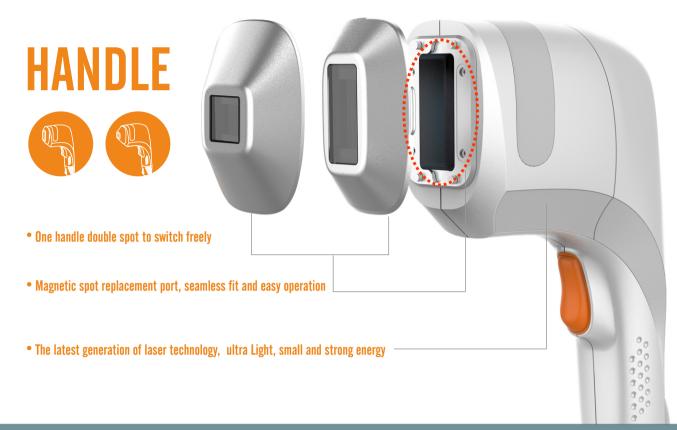

#### Handle and advantage

One machine automatically recognizes and matches two different spot sizes. suitable for different area. Magnetic connection, easy to replace.

- High-power 3 wavelengths to meet the needs of whole body hair removal
- High frequency, fast and smooth improvement of treatment efficiency
- Upgrade the cooling system to effectively ensure 24 hours non-stop