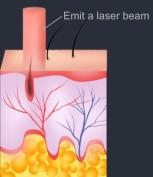

①Emit a laser beam. ②The laser beam is absorbed by hair follicle melanin. ③Different color hair has different ability to absorb light wave. (4) After absorption, the laser energy will be converted into heat energy. (5) Hair follicles and surrounding stem cells lose their activity effect and fall off. 

©So reach hair removal effect.

1500w Super high power

Simultaneous contact cooling

Three waves diode laser (755nm+808nm+1064nm)

Support 24 hours continuous work