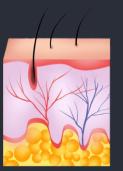

①Emit a laser beam. ②The laser beam is absorbed by hair follicle melanin. ③Different color hair has different ability to absorb light wave. (4) After absorption, the laser energy will be converted into heat energy. (5) Hair follicles and surrounding stem cells lose their activity effect and fall off. 

©So reach hair removal effect.

1500w Super high power

Simultaneous contact cooling

Three waves diode laser (755nm+808nm+1064nm)

Support 24 hours continuous work