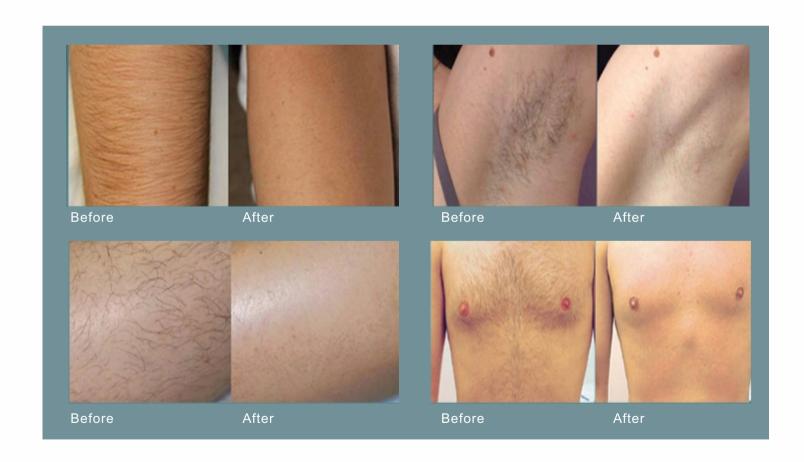

#### The most popular non-invasive treatment

- Painless: The unique epidermal protection mode can effectively protect the skin from damage, it is comfortable without burning and tingling.
- Fast: Change the treatment dead zone formed by the traditional laser circular spot, which can remove hair in a large area, with good effect and fast speed.
- Safety: Directly hit the melanin in the hair follicle, the epidermis absorbs less energy, does not damage the surrounding tissues, and has no inflammation and pigmentation.
- Precise: The light energy is directly absorbed by the melanin particles in the hair and hair follicles. The light and heat effect completely destroys the hair follicles and hair shafts, so as to effectively remove hair.

#### Handle and advantage

One machine automatically recognizes and matches two different spot sizes. suitable for different area. Magnetic connection, easy to replace.

- High-power 3 wavelengths to meet the needs of whole body hair removal
- High frequency, fast and smooth improvement of treatment efficiency
- Upgrade the cooling system to effectively ensure 24 hours non-stop

#### **Application**

Complete and effective solution for all skin tones, hair types and target areas(body&face)

Face: chin and lips, beard

Body: armpit, arms, leg hair, chest hair, bikini area