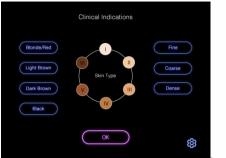

#### Intelligent parameter system

The professional data system automatically adjusts parameters according to different needs, different skin colors, genders, parts, and the color, thickness and area of the hair to achieve perfect control.

#### **Application**

Complete and effective solution for all skin tones, hair types and target areas(body&face)

Face: chin and lips, beard

Body: armpit, arms, leg hair, chest hair, bikini area