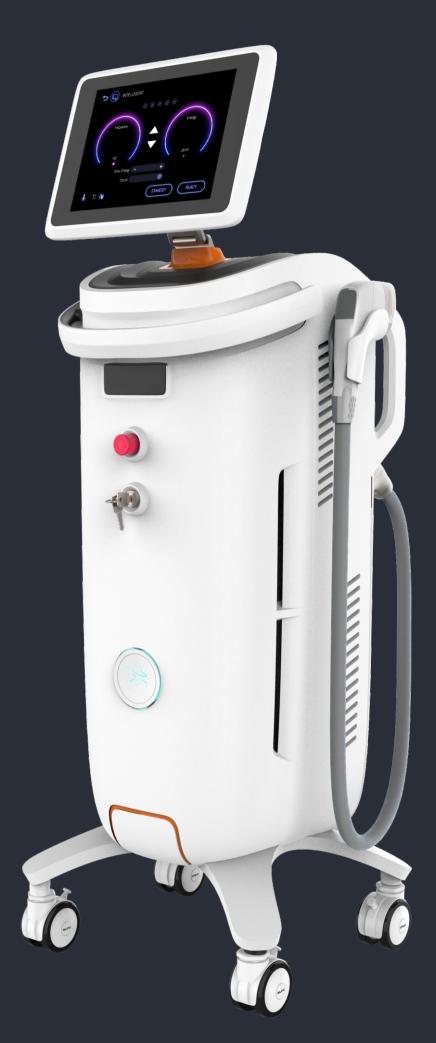

# Eos Ice Prime

A breakthrough hair removal platform

Accurate three-wavelength For all skin types

Super Power

Free Switch Double Spot Size (15\*18mm/15\*30mm)

#### Intelligent parameter system

The professional data system automatically adjusts parameters according to different needs, different skin colors, genders, parts, and the color, thickness and area of the hair to achieve perfect control.