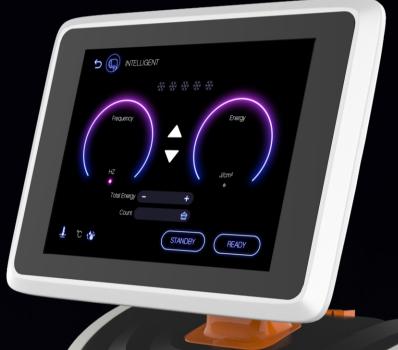

#### Intelligent parameter system

The professional data system automatically adjusts parameters according to different needs, different skin colors, genders, parts, and the color, thickness and area of the hair to achieve perfect control.