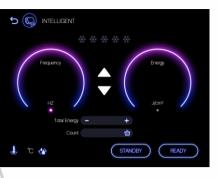

#### Intelligent parameter system

The professional data system automatically adjusts parameters according to different needs, different skin colors, genders, parts, and the color, thickness and area of the hair to achieve perfect control.