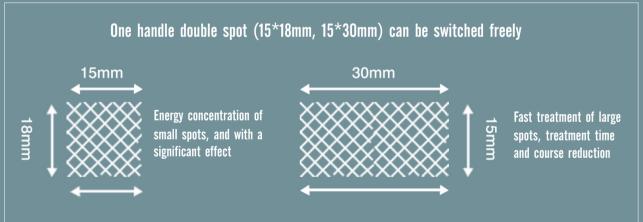

# Eos Ice Prime

A breakthrough hair removal platform

Accurate three-wavelength For all skin types

Super Power

Free Switch Double Spot Size (15\*18mm/15\*30mm)

#### Handle and advantage

One machine automatically recognizes and matches two different spot sizes. suitable for different area. Magnetic connection, easy to replace.

- High-power 3 wavelengths to meet the needs of whole body hair removal
- High frequency, fast and smooth improvement of treatment efficiency
- Upgrade the cooling system to effectively ensure 24 hours non-stop