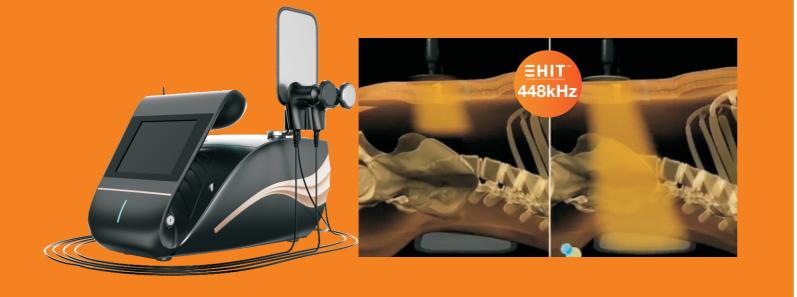

## 448KHz Brand New Life

# Endogenous heat immunotherapy

EHIT "Endogenous Heat Immune Technology" starts with the function of cells by radio frequency current 448kHz, which allows cells to move across the membrane, generate deep-source heat and penetrate the body system through the entire layer, directly acting on various tissues of the body and activating body functions. Combining with RF deep-heat fat fat-blasting technology, it eliminates visceral fat and reduces the burden of the body. Energy goes deep into the bones, muscles, and then to the viscera and tissues, strengthening metabolism from the inside to the outside, rejuvenating the cells of the whole body, and reqaining vouthful vitality.

#### **Treatment Principle**

Endogenous heat immunotherapy, adopts an advanced system with a frequency of 448kHz, and uses electric frequency to promote biological effects, promote cell activation and regeneration, stimulate stem cell proliferation, accelerate detoxification and lipolysis.