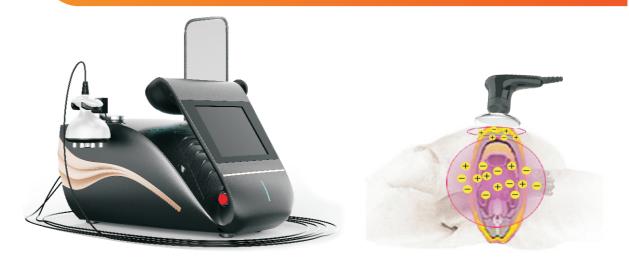

# Endogenous heat immunotherapy

EHIT "Endogenous Heat Immune Technology" starts with the function of cells by radio frequency current 448kHz, which allows cells to move across the membrane, generate deep-source heat and penetrate the body system through the entire layer, directly acting on various tissues of the body and activating body functions. Combining with RF deep-heat fat fat-blasting technology, it eliminates visceral fat and reduces the burden of the body. Energy goes deep into the bones, muscles, and then to the viscera and tissues, strengthening metabolism from the inside to the outside, rejuvenating the cells of the whole body, and reqaining vouthful vitality.

#### What is EHIT?

It s the unique system that stimulates intra and extra cellular ion exchange restoring physiological cell electrical activity, which enables the correct functonality of the cells.

Based on the 448kHz frequency which is the key of our active cell therapy, it activates biostimulation, stimulates microcirculation and promotes metabolic hyperactvation, while respecting cell physiology.

The 448kHz frequency enhances ion mobilisation through the intra and extracelluar matrix that restores the permeability of cell membrane potential.

The cellular electrical balance optimises tissue recovery by supplying oxygen and nutrients. through the body's natural blood supply, The circulatory activation (microcirculation and vasodiation) stimulates proliferation and fibroblasts activity generated by collagen. The result is tissue regeneration promoted by the 448kHz frequency.

#### **Treatment Principle**

Endogenous heat immunotherapy, adopts an advanced system with a frequency of 448kHz, and uses electric frequency to promote biological effects, promote cell activation and regeneration, stimulate stem cell proliferation, accelerate detoxification and lipolysis.