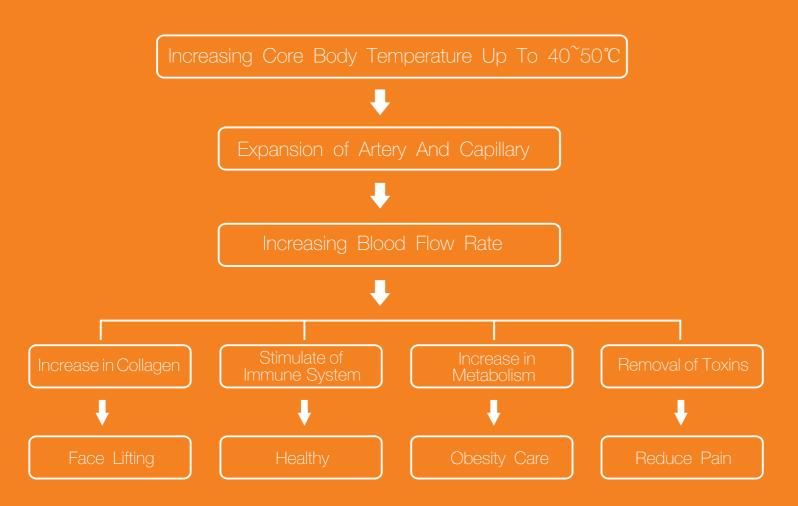

## 448KHz Brand New Life

# Endogenous heat immunotherapy

EHIT "Endogenous Heat Immune Technology" starts with the function of cells by radio frequency current 448kHz, which allows cells to move across the membrane, generate deep-source heat and penetrate the body system through the entire layer, directly acting on various tissues of the body and activating body functions. Combining with RF deep-heat fat fat-blasting technology, it eliminates visceral fat and reduces the burden of the body. Energy goes deep into the bones, muscles, and then to the viscera and tissues, strengthening metabolism from the inside to the outside, rejuvenating the cells of the whole body, and reqaining vouthful vitality.

#### What is EHIT?

It s the unique system that stimulates intra and extra cellular ion exchange restoring physiological cell electrical activity, which enables the correct functonality of the cells.

Based on the 448kHz frequency which is the key of our active cell therapy, it activates biostimulation, stimulates microcirculation and promotes metabolic hyperactvation, while respecting cell physiology.

The 448kHz frequency enhances ion mobilisation through the intra and extracelluar matrix that restores the permeability of cell membrane potential.

The cellular electrical balance optimises tissue recovery by supplying oxygen and nutrients. through the body's natural blood supply, The circulatory activation (microcirculation and vasodiation) stimulates proliferation and fibroblasts activity generated by collagen. The result is tissue regeneration promoted by the 448kHz frequency.

#### **Treatment Principle**

Endogenous heat immunotherapy, adopts an advanced system with a frequency of 448kHz, and uses electric frequency to promote biological effects, promote cell activation and regeneration, stimulate stem cell proliferation, accelerate detoxification and lipolysis.