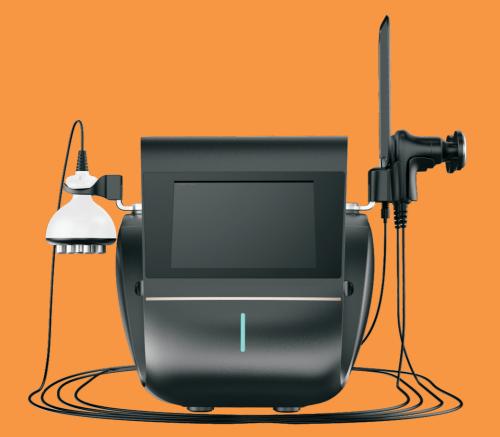

Insulated Electrode Current to be transferred by Capa Go into 3~5cm depth of skin Effective for skin lifting, pain relief

#### RF Fat Melting Handle

RF converts electric energy into he penetrate deepnto the skin to acceler circulation and subcutaneous tissue collagenproteins and cell renewal wrinkles and slimming effects.

city to patient

- Stainless Steel Electrode (not Insulated)
- Current to be transferred directly to the patient
- Go into 9~12cm depth of skin
- Effective for the subcutaneous fat

t energy to te the blood to stimulate to tighten