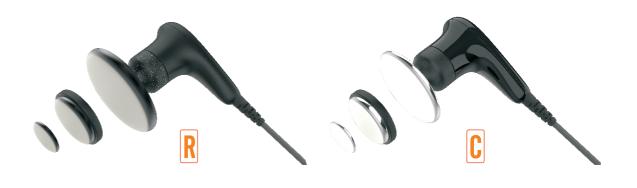

Insulated Electrode Current to be transferred by Capa Go into 3~5cm depth of skin Effective for skin lifting, pain relief

#### RF Fat Melting Handle

RF converts electric energy into he penetrate deepnto the skin to acceler circulation and subcutaneous tissue collagenproteins and cell renewal wrinkles and slimming effects.

city to patient

- Stainless Steel Electrode (not Insulated)
- Current to be transferred directly to the patient
- Go into 9~12cm depth of skin
- Effective for the subcutaneous fat

t energy to te the blood to stimulate to tighten