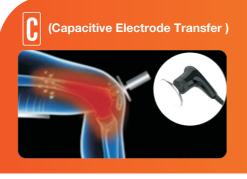

Insulated Electrode Current to be transferred by Capa Go into 3~5cm depth of skin Effective for skin lifting, pain relief