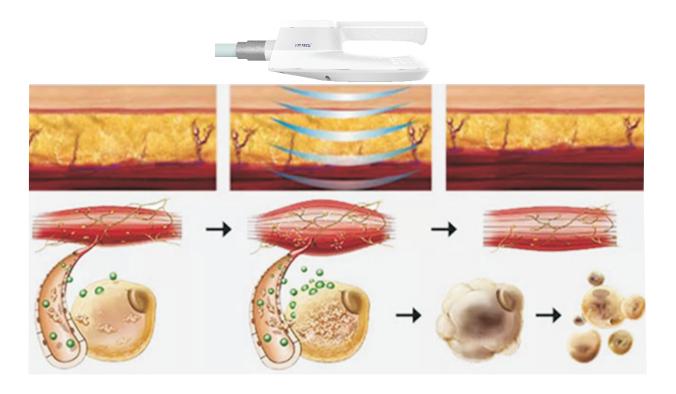

### **BEFORE**

Skin, fat and muscle from your overall body appearance

### **DURING**

The skin remains unaffected while the energy penetrates tofat and muscle levers

### **AFTER**

This results in substantial improvement of your appearancedue to building muscle and buming fat

### **BEFORE**

Skin, fat and muscle form your overall body appearance.

### DURING

The skin remains unaffected while the energy penetrates to fat and muscle layers.

# **AFTER**

The skin remains unaffected while the energy penetrates to fat and muscle layers.