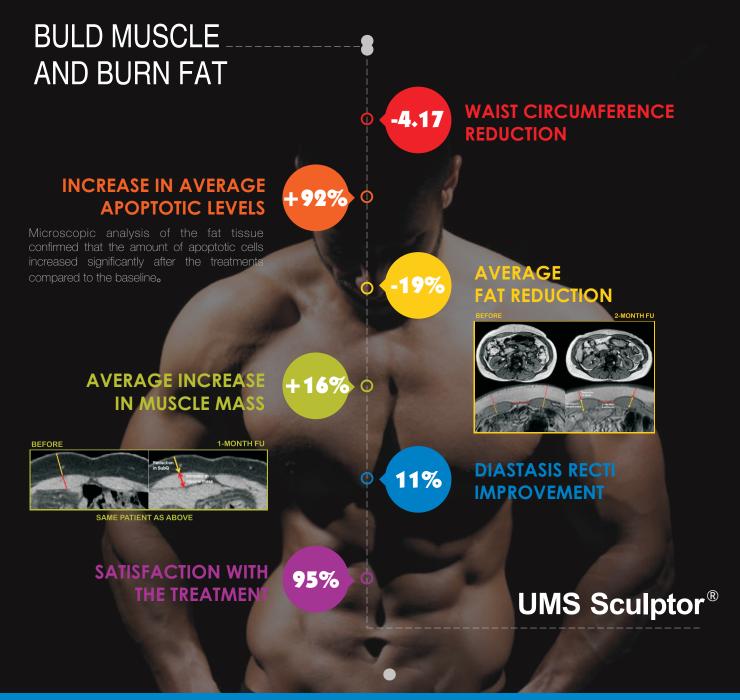

The medical research shows that after one course of treatment, it can effectively increase 16% muscle and reduce

19% fat at the same time.

Non-invasive, no downtime, no side effects and pain free

**2/4 patented handles with two types (flat and curve)**, plus seated working head can work at the same time, meeting the simultaneous operation to different clients and different target areas.