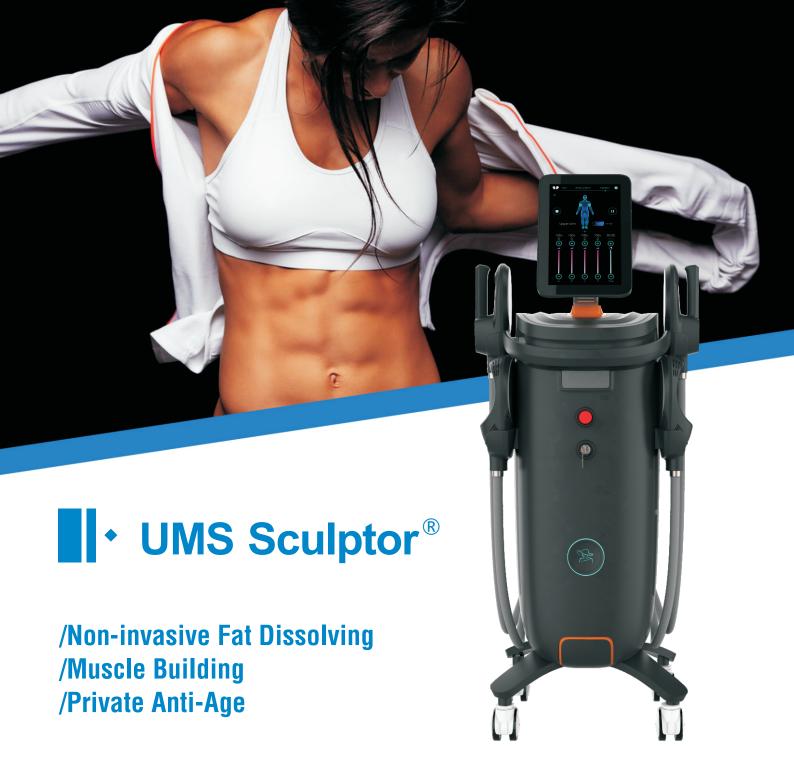

# GOVERNANCE PRINCIPLES SHOW YOU HOW OUR PRODUCTS WORK

It is the latest designed treatment technology for non-Invasive body slimming and sculpting that builds muscle burns fat at the same time. High intensity pulsed electromagnetic stimulation offers continuous muscle contraction without musclerelaxation therefore allowing the muscle to work at its maximum capacity.

# HOW DOSE IT WORK?

UMS Sculptor is based on high-intensity focused electromagnetic energy. A single UMS Sculptor session causes thousands of powerful muscle contractions which are extremely important in improving the tone and strength of your muscles.

# WHY CHOOSE US?

High output working frequency up to 150HZ

Plug-in type, working head design is more convenient and stable.

Air cooling technology ensures that the machine can work continuously for more than 10 hours without failure