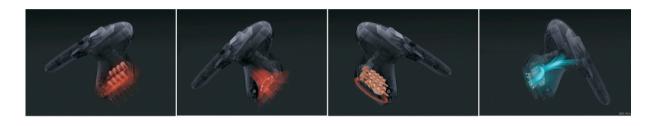

# 1 Vacuum Technology

It is used to adsorb the cellulite in a soft and uniform way, no damage to skin.

#### 2 Multi-directional mechanical rollers

Wavelike massage speeds up blood circulation and lipolysis.

#### 3 Unique 650nm-1200nm Infrared Light Energy

Optimize energy and accurately target the dermis, increase the safety of treatment

#### 4 Bipolar Radio Frequency

Quickly enter the deep layer to reach a predetermined temperature, melt fat and increase collagen

#### 5 Suction Technology

Assist the RF energy to penetrate the skin, ensure the skin to be heated evenly and safely.

ture Health ement regimen