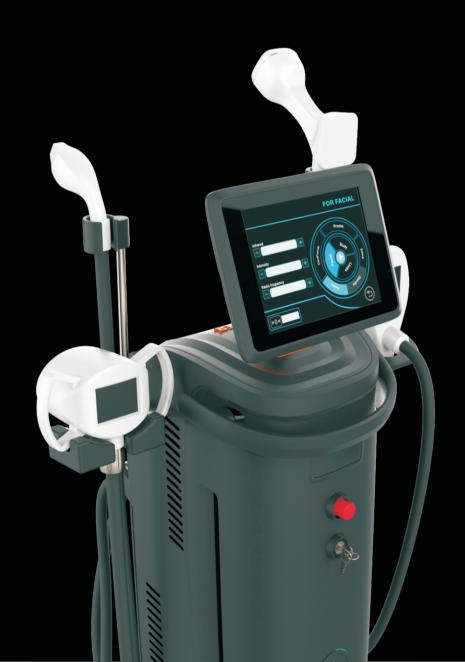

# Principle

U-is a super device for shaping and removing wrinkles that integrates 5 technologies such as RF (radio frequency), VAC (negative pressure), infrared light energy, mechanical rollers, and skin floding. Through aerobic exercises such as suction, pinching and massage of connective and fat tissue, which cause deep heating of the fat cells, their surrounding connective tissue and the underlying dermal collagen fibers. Combined with 650nm near infrared and radio frequency thermal energy physical therapy, this type of efficient heating and vacuum stimulates the growth of new and better collagen and elastin which results in localized reduction in skin laxity, body volume, and an overall improvement in skin structure and texture.

# **Technical advantages**