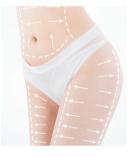

One stage: The average size is reduced by 3-6 cm and the fine lines are reduced

Two weeks: Complete metabolism, weight loss, waist and abdomen tightening

After 30 days: The size reaches the expected effect, the skin is cleansed and bright, and the contours of the body appear.