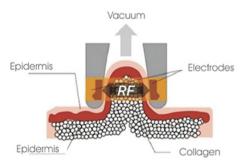

# Principle

U-is a super device for shaping and removing wrinkles that integrates 5 technologies such as RF (radio frequency), VAC (negative pressure), infrared light energy, mechanical rollers, and skin floding. Through aerobic exercises such as suction, pinching and massage of connective and fat tissue, which cause deep heating of the fat cells, their surrounding connective tissue and the underlying dermal collagen fibers. Combined with 650nm near infrared and radio frequency thermal energy physical therapy, this type of efficient heating and vacuum stimulates the growth of new and better collagen and elastin which results in localized reduction in skin laxity, body volume, and an overall improvement in skin structure and texture.

# 1 Vacuum Technology

It is used to adsorb the cellulite in a soft and uniform way, no damage to skin.

#### 4 Bipolar Radio Frequency

Quickly enter the deep layer to reach a predetermined temperature, melt fat and increase collagen

#### 5 Suction Technology

Assist the RF energy to penetrate the skin, ensure the skin to be heated evenly and safely.

ture Health ement regimen