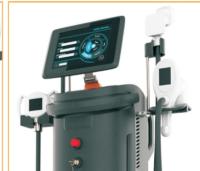

# Unique 10 luxurious applicators

- According to the treatment site, items, demands, matching applicators. Easily achieve the purpose of perfect body figure, weight loss, skin tightening and skin texture improvement.
- Reduction of the treatment time and course of treatment to achieve the desired effect.

Handle1

Handle2

Handle3

Handle4/5/6

Handle7/8/9/10

reatment area:
Arm, Neck

Face,Eye

Instant: The size is significantly reduced after operation, Significantly Effective