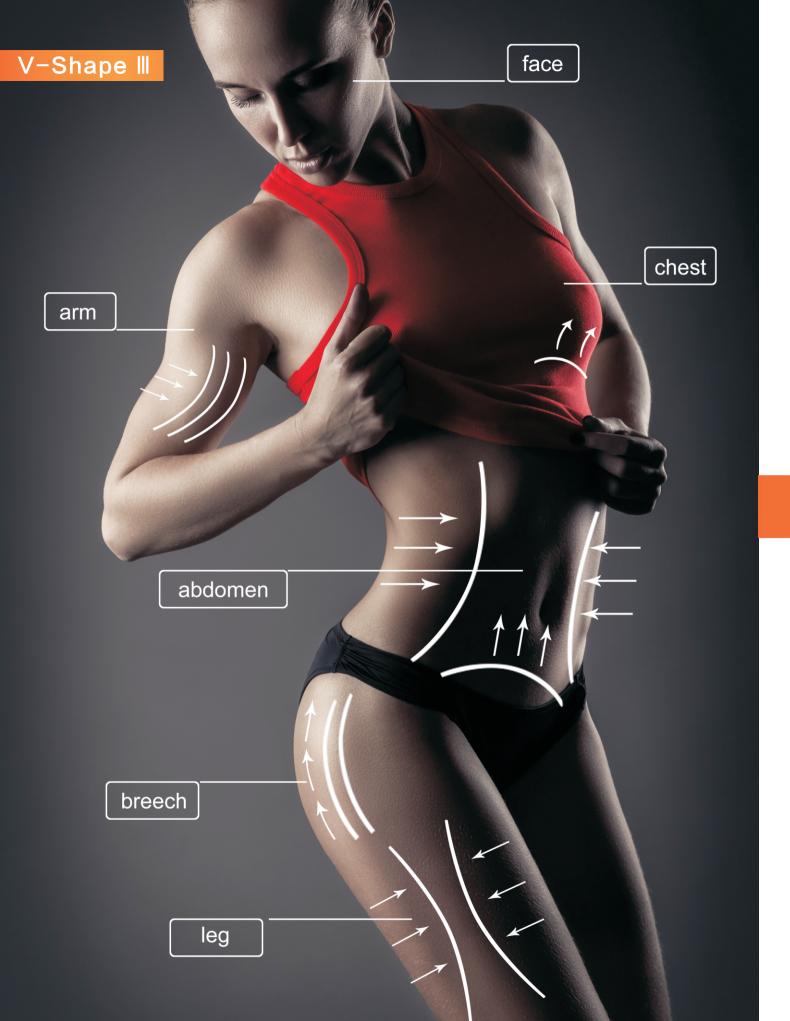

# V-Shape III

Circumference Reduction

Cellulite Reduction

**Body Contouring** 

Skin Tightening

Breasts enlargement&Buttocks lifting

# Application:

Fat reduction

Tighten the abdomen Shape the waist Slim limbs Breast enhancement & Buttocks Lifting

Health regimen

Meridian Treatment, Muscle Soreness Relieve,

Physical therapy
Texture improvement

Skin toning/Smooth skin, Face Contouring/Body contouring, Relieve Muscle Fatigue

- Wrinkle removal
- Neck、Forehead、eye area
  Cellulite reduction

Stretch mark, obesity lines