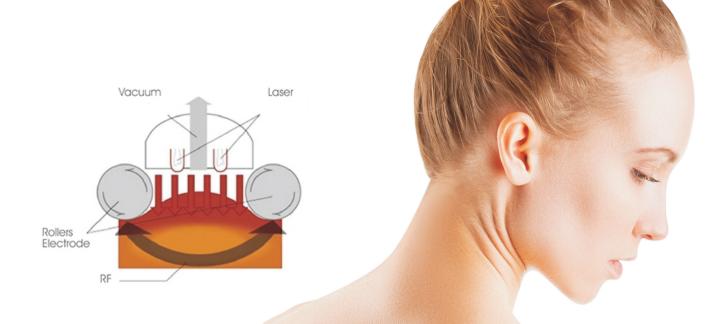

# Principle

U-is a super device for shaping and removing wrinkles that integrates 5 technologies such as RF (radio frequency), VAC (negative pressure), infrared light energy, mechanical rollers, and skin floding. Through aerobic exercises such as suction, pinching and massage of connective and fat tissue, which cause deep heating of the fat cells, their surrounding connective tissue and the underlying dermal collagen fibers. Combined with 650nm near infrared and radio frequency thermal energy physical therapy, this type of efficient heating and vacuum stimulates the growth of new and better collagen and elastin which results in localized reduction in skin laxity, body volume, and an overall improvement in skin structure and texture.

# 1 Vacuum Technology

It is used to adsorb the cellulite in a soft and uniform way, no damage to skin.

#### 3 Unique 650nm-1200nm Infrared Light Energy

Optimize energy and accurately target the dermis, increase the safety of treatment

#### 4 Bipolar Radio Frequency

Quickly enter the deep layer to reach a predetermined temperature, melt fat and increase collagen

#### 5 Suction Technology

Assist the RF energy to penetrate the skin, ensure the skin to be heated evenly and safely.

ture Health ement regimen