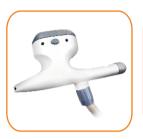

# Unique 10 luxurious applicators

- According to the treatment site, items, demands, matching applicators. Easily achieve the purpose of perfect body figure, weight loss, skin tightening and skin texture improvement.
- Reduction of the treatment time and course of treatment to achieve the desired effect.

Handle1

Handle2

Handle3

Handle4/5/6

Handle7/8/9/10

reatment area:
Arm, Neck

Face,Eye

Instant: The size is significantly reduced after operation, Significantly Effective