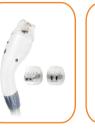

# Unique 10 luxurious applicators

- According to the treatment site, items, demands, matching applicators. Easily achieve the purpose of perfect body figure, weight loss, skin tightening and skin texture improvement.
- Reduction of the treatment time and course of treatment to achieve the desired effect.

Handle1

Handle2

Handle3

Handle4/5/6

Handle7/8/9/10

reatment area:
Arm, Neck

Face,Eye

Instant: The size is significantly reduced after operation, Significantly Effective