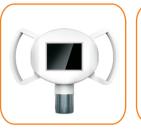

# Unique 10 luxurious applicators

- According to the treatment site, items, demands, matching applicators. Easily achieve the purpose of perfect body figure, weight loss, skin tightening and skin texture improvement.
- Reduction of the treatment time and course of treatment to achieve the desired effect.

Handle1

Handle2

Handle3

Handle4/5/6

Handle7/8/9/10

reatment area:
Arm, Neck

Face,Eye

Instant: The size is significantly reduced after operation, Significantly Effective