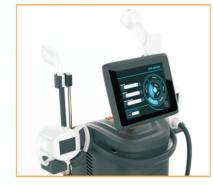

# Unique 10 luxurious applicators

- According to the treatment site, items, demands, matching applicators. Easily achieve the purpose of perfect body figure, weight loss, skin tightening and skin texture improvement.
- Reduction of the treatment time and course of treatment to achieve the desired effect.

Handle1

Handle2

Handle3

Handle4/5/6

Handle7/8/9/10

reatment area:
Arm, Neck

Face,Eye

Instant: The size is significantly reduced after operation, Significantly Effective