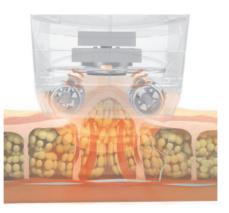

# Principle

U-is a super device for shaping and removing wrinkles that integrates 5 technologies such as RF (radio frequency), VAC (negative pressure), infrared light energy, mechanical rollers, and skin floding. Through aerobic exercises such as suction, pinching and massage of connective and fat tissue, which cause deep heating of the fat cells, their surrounding connective tissue and the underlying dermal collagen fibers. Combined with 650nm near infrared and radio frequency thermal energy physical therapy, this type of efficient heating and vacuum stimulates the growth of new and better collagen and elastin which results in localized reduction in skin laxity, body volume, and an overall improvement in skin structure and texture.

#### 2 Multi-directional mechanical rollers

Wavelike massage speeds up blood circulation and lipolysis.

#### 4 Bipolar Radio Frequency

Quickly enter the deep layer to reach a predetermined temperature, melt fat and increase collagen