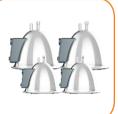

# Unique 10 luxurious applicators

- According to the treatment site, items, demands, matching applicators. Easily achieve the purpose of perfect body figure, weight loss, skin tightening and skin texture improvement.
- Reduction of the treatment time and course of treatment to achieve the desired effect.

Handle1

Handle2

Handle3

Handle4/5/6

Handle7/8/9/10

reatment area:
Arm, Neck

Face,Eye

Instant: The size is significantly reduced after operation, Significantly Effective