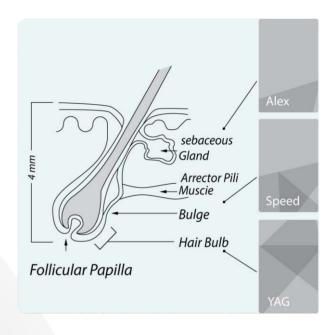

# The powerful combination of classic three wavelengths (755nm, Q speed 808nm, 1064nm) fully covers all skin tones and hair.

#### ALEX 755nm WAVELENGTH

The Alexandrite wavelength offers more powerful energy absorption by the melanin chromophore, making it ideal for the widest range of hair types and color- especially lightcolored and thin hair. With more superficial penetration, the 755nm wavelength targets the Bulge of the hair follicle and is especially effective for superficially embedded hair in areas such as the eyebrows and upper lip.

### SPEED 808nm WAVELENGTH

The classic wavelength in laser hair removal, the 808nm wavelength, offers deep penetration of the hair follicle with high average power, a high repetition rate and a large 2cm spot size for fast treatment. The 808nm has a moderate melanin absorption level making it safe for darker skin types. Its deep penetration capabilities target the Bulge and Bulb of the hair follicle while moderate tissue depth penetration makes it ideal for treating the arms, legs, cheeks and beard.

### YAG 1064nm WAVELENGTH

The YAG 1064nm wavelength is characterized by lower melanin absorption, making it a focused solution for darker skin types. At the same time, the 1064nm offers the deepest penetration of the hair follicle, allowing it to target the Bulb and Papilla, as well as treat deeply embedded hair in areas such as the scalp, arm pits and pubic areas. With higher water absorption generating a higher temperature, the incorporation of the 1064nm wavelength increases the thermal profile of the overall laser treatment for a highly effective hair removal.