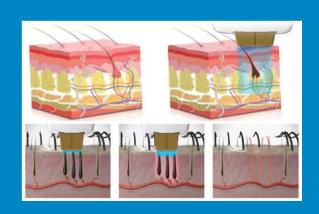

# **Principle**

EosICE Platina--755nm, 808nm, 1064nm Innovative Handpiece.

The three-wavelength laser is used to satisfy various skin and hair treatments. The specially designed multipulse laser heats the hair follicles to 65°C and above under high energy density output. Through the rapid sliding of the applicator, the energy reaches the deep hair follicles, so that the hair follicles can grow stem cells. The growth activity is lost, so that hair removal can be completed without damaging the epidermis.