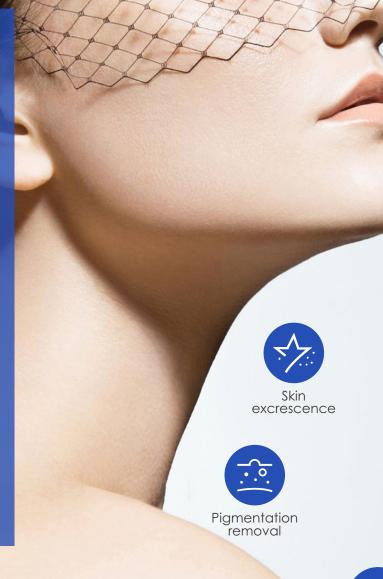

## 4 MODE WITH 7 APPLICATORS

for different target areas

"CUT"Applicator

Eliminating hypertrophy scars or depression and pigmentation.

#### 2 Fractional Mode

Galvanometric Scanner Applicator

Highly intelligent analysis of freckle and acne marks, stretch marks, skin rejuvenation, and scar repair.

#### **Application:**

- 1. Remove all kinds of wrinkles (brow veins, glabellas veins, neck veins, pregnancy veinsand so on)
- 2. Strengthen, tightening & whitening skin, face promotion, Skin rejuvenation, face lift.
- 3. Age spots and blemishes, acne and speckle treatment: blain acne, scabby acne, allergicacne, papilla acne, improving the appearance of liquidic skin and acne pit.
- 4. Treat all kinds of telangiectasia, blood vessels, blood silks.
- 5. Repair of sun damaged skin on the face, neck, shoulders and hands.
- Remove all kinds of neoplasms, wart, syringoma, sebaceous gland tumor, becker nevus, haemangioma, adipoma, steatoma, etc.
- 7. Vaginal tightening, vaginal rejuvenation.