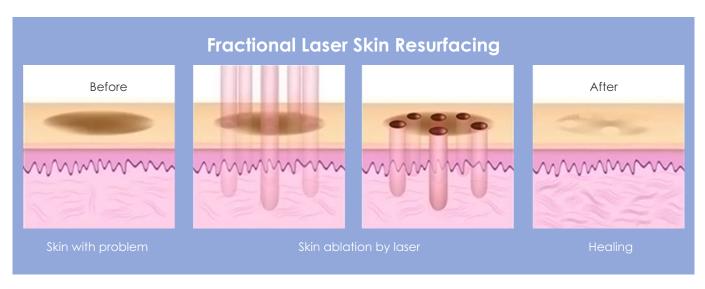

## CO<sub>2</sub> fractional laser machine

UNPRECEDENTED INNOVATION IN LASER TECHNOLOGY

With fractional laser resurfacing the laser beam is broken up or fractionated into many small micro beams which are separated so that when they strike the skin surface small areas of the skin between the beams are not hit by the laser and left intact. These small areas of untreated skin promote a much more rapid recovery and healing with less risk of complications. The small areas treated by the fractional micro beams, called micro treatment zones, cause sufficient laser injury to promote new collagen production and resultant facial skin rejuvenation.

Acne scars can be treated with the Fractional  $CO_2$  laser in order to help resurface and recontour atrophic scars of the face, chest, and back. The fractional  $CO_2$  laser has been used effectively in many countries to resurface acne scars and post-traumatic scars of the face and body.