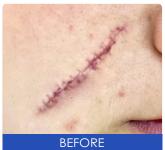

Acne scars can be treated with the Fractional  $CO_2$  laser in order to help resurface and recontour atrophic scars of the face, chest, and back. The fractional  $CO_2$  laser has been used effectively in many countries to resurface acne scars and post-traumatic scars of the face and body.

## 4 MODE WITH 7 APPLICATORS

for different target areas

"CUT"Applicator

Eliminating hypertrophy scars or depression and pigmentation.