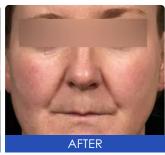

Acne scars can be treated with the Fractional  $CO_2$  laser in order to help resurface and recontour atrophic scars of the face, chest, and back. The fractional  $CO_2$  laser has been used effectively in many countries to resurface acne scars and post-traumatic scars of the face and body.

#### **Application:**

- 1. Remove all kinds of wrinkles (brow veins, glabellas veins, neck veins, pregnancy veinsand so on)
- 2. Strengthen, tightening & whitening skin, face promotion, Skin rejuvenation, face lift.
- 3. Age spots and blemishes, acne and speckle treatment: blain acne, scabby acne, allergicacne, papilla acne, improving the appearance of liquidic skin and acne pit.
- 4. Treat all kinds of telangiectasia, blood vessels, blood silks.
- 5. Repair of sun damaged skin on the face, neck, shoulders and hands.
- Remove all kinds of neoplasms, wart, syringoma, sebaceous gland tumor, becker nevus, haemangioma, adipoma, steatoma, etc.
- 7. Vaginal tightening, vaginal rejuvenation.