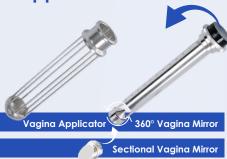

#### Non-Ablative Skin Tight Applicator

360° tightening the vagina and enhancing the elasticity and youthfulness.

#### 4 Vulva Mode

Cervix Applicator

Vulva Applicator

Improving the texture and tone of the vulva, enhancing its lubrication and comfort.

7 VARIABLE TREATMENT GRAPHICS, ADJUSTABLE SHAPES, SIZES AND SPACING