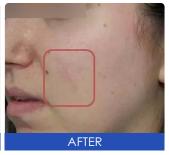

Acne scars can be treated with the Fractional  $CO_2$  laser in order to help resurface and recontour atrophic scars of the face, chest, and back. The fractional  $CO_2$  laser has been used effectively in many countries to resurface acne scars and post-traumatic scars of the face and body.

#### 2 Fractional Mode

Galvanometric Scanner Applicator

Highly intelligent analysis of freckle and acne marks, stretch marks, skin rejuvenation, and scar repair.