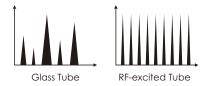

## Comparison of RF tubes and ordinary glass tubes in the market:

Function comparison of RF-excited CO2, and normal Glass-tube CO2.

#### **Focal Spot Size**

Glass Tube RF-excited Tube

Glass tube laser: spot size and spot density are different in size and shape