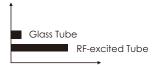

## Comparison of RF tubes and ordinary glass tubes in the market:

Function comparison of RF-excited CO2, and normal Glass-tube CO2.

#### **The Power**

Glass tube laser:power is not stable.