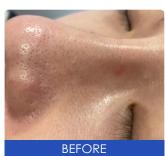

Acne scars can be treated with the Fractional  $CO_2$  laser in order to help resurface and recontour atrophic scars of the face, chest, and back. The fractional  $CO_2$  laser has been used effectively in many countries to resurface acne scars and post-traumatic scars of the face and body.

#### **Application:**

- 1. Remove all kinds of wrinkles (brow veins, glabellas veins, neck veins, pregnancy veinsand so on)
- 2. Strengthen, tightening & whitening skin, face promotion, Skin rejuvenation, face lift.
- 3. Age spots and blemishes, acne and speckle treatment: blain acne, scabby acne, allergicacne, papilla acne, improving the appearance of liquidic skin and acne pit.
- 4. Treat all kinds of telangiectasia, blood vessels, blood silks.
- 5. Repair of sun damaged skin on the face, neck, shoulders and hands.
- Remove all kinds of neoplasms, wart, syringoma, sebaceous gland tumor, becker nevus, haemangioma, adipoma, steatoma, etc.
- 7. Vaginal tightening, vaginal rejuvenation.