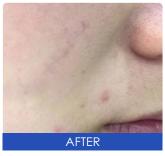

Acne scars can be treated with the Fractional  $CO_2$  laser in order to help resurface and recontour atrophic scars of the face, chest, and back. The fractional  $CO_2$  laser has been used effectively in many countries to resurface acne scars and post-traumatic scars of the face and body.

#### **Application:**

- 1. Remove all kinds of wrinkles (brow veins, glabellas veins, neck veins, pregnancy veinsand so on)
- 2. Strengthen, tightening & whitening skin, face promotion, Skin rejuvenation, face lift.
- 3. Age spots and blemishes, acne and speckle treatment: blain acne, scabby acne, allergicacne, papilla acne, improving the appearance of liquidic skin and acne pit.
- 4. Treat all kinds of telangiectasia, blood vessels, blood silks.
- 5. Repair of sun damaged skin on the face, neck, shoulders and hands.
- Remove all kinds of neoplasms, wart, syringoma, sebaceous gland tumor, becker nevus, haemangioma, adipoma, steatoma, etc.
- 7. Vaginal tightening, vaginal rejuvenation.