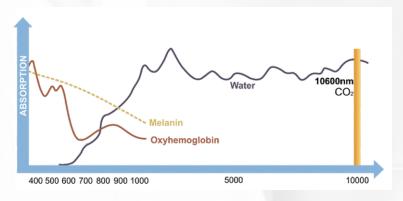

#### 10600nm Fractional CO2 Laser

10600nm wavelength belongs to far-infrared radiation that has high absorption of water and generates heat, it absorbs too high water content as well as incises, evaporates and coagulates tissue with water.

WAVELENGTH(nm)