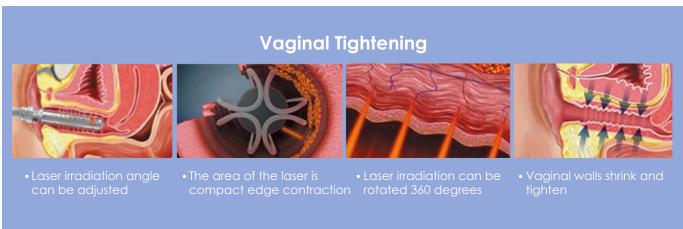

#### Non-Ablative Skin Tight Applicator

360° tightening the vagina and enhancing the elasticity and youthfulness.

#### 4 Vulva Mode

Cervix Applicator

Vulva Applicator

Improving the texture and tone of the vulva, enhancing its lubrication and comfort.

7 VARIABLE TREATMENT GRAPHICS, ADJUSTABLE SHAPES, SIZES AND SPACING

#### **Application:**

- 1. Remove all kinds of wrinkles (brow veins, glabellas veins, neck veins, pregnancy veinsand so on)
- 2. Strengthen, tightening & whitening skin, face promotion, Skin rejuvenation, face lift.
- 3. Age spots and blemishes, acne and speckle treatment: blain acne, scabby acne, allergicacne, papilla acne, improving the appearance of liquidic skin and acne pit.
- 4. Treat all kinds of telangiectasia, blood vessels, blood silks.
- 5. Repair of sun damaged skin on the face, neck, shoulders and hands.
- Remove all kinds of neoplasms, wart, syringoma, sebaceous gland tumor, becker nevus, haemangioma, adipoma, steatoma, etc.
- 7. Vaginal tightening, vaginal rejuvenation.