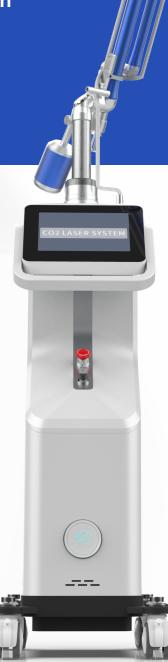

## CO<sub>2</sub> fractional laser machine

UNPRECEDENTED INNOVATION IN LASER TECHNOLOGY

With fractional laser resurfacing the laser beam is broken up or fractionated into many small micro beams which are separated so that when they strike the skin surface small areas of the skin between the beams are not hit by the laser and left intact. These small areas of untreated skin promote a much more rapid recovery and healing with less risk of complications. The small areas treated by the fractional micro beams, called micro treatment zones, cause sufficient laser injury to promote new collagen production and resultant facial skin rejuvenation.

## CO2 FRACTIONAL LASER MACHINE

# FRACTIONAL LASER MACHINE

#### **SPECIFICATION**

| Co <sub>2</sub> fractional laser machine |                                                     |
|------------------------------------------|-----------------------------------------------------|
| Nominal Wavelength                       | 10600nm                                             |
| Laser power                              | 60W                                                 |
| Work mode                                | Fractional, cutting, vaginal tightening             |
| Pulse width                              | Pulse mode: 0.1ms-100ms fractional mode: 0.1ms-10ms |
| Beam delivery                            | Seven joint Articulated Arm                         |
| Power                                    | 110V/220 V~ 50Hz                                    |