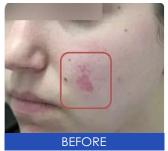

Acne scars can be treated with the Fractional  $CO_2$  laser in order to help resurface and recontour atrophic scars of the face, chest, and back. The fractional  $CO_2$  laser has been used effectively in many countries to resurface acne scars and post-traumatic scars of the face and body.

#### **Application:**

- 1. Remove all kinds of wrinkles (brow veins, glabellas veins, neck veins, pregnancy veinsand so on)
- 2. Strengthen, tightening & whitening skin, face promotion, Skin rejuvenation, face lift.
- 3. Age spots and blemishes, acne and speckle treatment: blain acne, scabby acne, allergicacne, papilla acne, improving the appearance of liquidic skin and acne pit.
- 4. Treat all kinds of telangiectasia, blood vessels, blood silks.
- 5. Repair of sun damaged skin on the face, neck, shoulders and hands.
- Remove all kinds of neoplasms, wart, syringoma, sebaceous gland tumor, becker nevus, haemangioma, adipoma, steatoma, etc.
- 7. Vaginal tightening, vaginal rejuvenation.