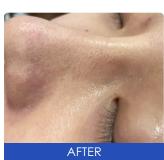

#### Non-Ablative Skin Tight Applicator

360° tightening the vagina and enhancing the elasticity and youthfulness.

#### **Application:**

- 1. Remove all kinds of wrinkles (brow veins, glabellas veins, neck veins, pregnancy veinsand so on)
- 2. Strengthen, tightening & whitening skin, face promotion, Skin rejuvenation, face lift.
- 3. Age spots and blemishes, acne and speckle treatment: blain acne, scabby acne, allergicacne, papilla acne, improving the appearance of liquidic skin and acne pit.
- 4. Treat all kinds of telangiectasia, blood vessels, blood silks.
- 5. Repair of sun damaged skin on the face, neck, shoulders and hands.
- Remove all kinds of neoplasms, wart, syringoma, sebaceous gland tumor, becker nevus, haemangioma, adipoma, steatoma, etc.
- 7. Vaginal tightening, vaginal rejuvenation.