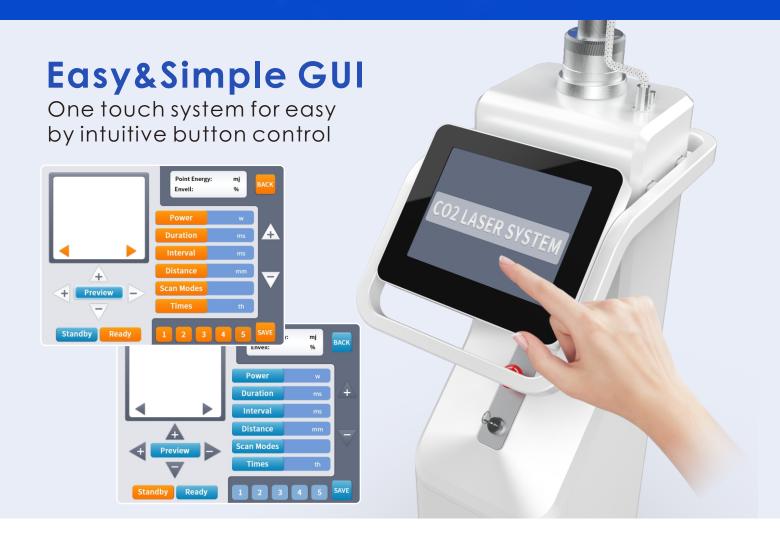

#### **ADVANTAGES:**

- 1. 60W RF laser tube.
- 2. American coherent RF tube.
- 3. Fractional, cutting, vaginal tightening 3 models.
- 4. Korea imported seven joints light guiding arm.
- 5. Seven scanning shapes.
- 6. Laser working mode: Continuous.
- 7. No pain, no cut, no side-effects.
- 8. No rebound! Apparently long-lasting result.
- 9. Particular designed intelligent laser control system ensures a precise treatment.
- 10. RF-excited Co2 laser energy shooting is an even steady and safe treatment process.
- 11. The best result for vaginal tightening vaginal rejuvenation.