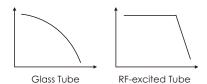

## Comparison of RF tubes and ordinary glass tubes in the market:

Function comparison of RF-excited CO2, and normal Glass-tube CO2.

#### Energy

Glass tube laser energy decrease dramatically from the beginning to the end.