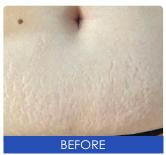

#### Non-Ablative Skin Tight Applicator

360° tightening the vagina and enhancing the elasticity and youthfulness.

#### **Application:**

- 1. Remove all kinds of wrinkles (brow veins, glabellas veins, neck veins, pregnancy veinsand so on)
- 2. Strengthen, tightening & whitening skin, face promotion, Skin rejuvenation, face lift.
- 3. Age spots and blemishes, acne and speckle treatment: blain acne, scabby acne, allergicacne, papilla acne, improving the appearance of liquidic skin and acne pit.
- 4. Treat all kinds of telangiectasia, blood vessels, blood silks.
- 5. Repair of sun damaged skin on the face, neck, shoulders and hands.
- Remove all kinds of neoplasms, wart, syringoma, sebaceous gland tumor, becker nevus, haemangioma, adipoma, steatoma, etc.
- 7. Vaginal tightening, vaginal rejuvenation.