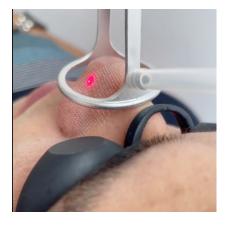

#### 4 Vulva Mode

Cervix Applicator

Vulva Applicator

Improving the texture and tone of the vulva, enhancing its lubrication and comfort.

7 VARIABLE TREATMENT GRAPHICS, ADJUSTABLE SHAPES, SIZES AND SPACING

#### Non-Ablative Skin Tight Applicator

360° tightening the vagina and enhancing the elasticity and youthfulness.