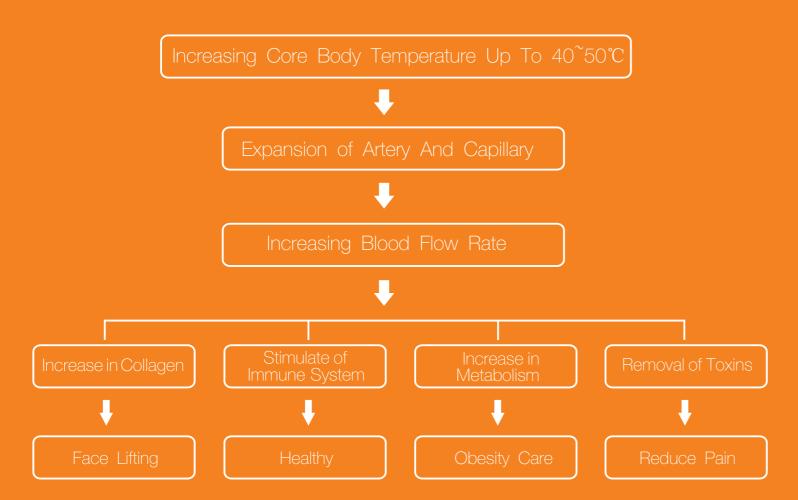

# **Treatment Principle**

Endogenous heat immunotherapy, adopts an advanced system with a frequency of 448kHz, and uses electric frequency to promote biological effects, promote cell activation and regeneration, stimulate stem cell proliferation, accelerate detoxification and lipolysis.

## 3) Warm mode:

Increase blood flow rate, help cells replenish oxygen, help metabolize waste in the body and promote metabolism.

**Senescence:** Activates body cells and helps tissue cells to regenerate.

Body sculpting: Reduce excess fat, tighten the skin, lose weight and sculpt your body.

Pain: Regulate chronic pain in shoulders, neck and waist, improve microcirculation and muscle regeneration.