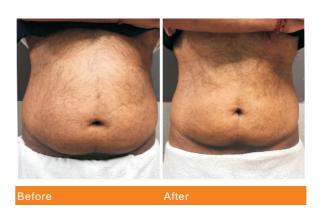

**Senescence:** Activates body cells and helps tissue cells to regenerate.

Body sculpting: Reduce excess fat, tighten the skin, lose weight and sculpt your body.

Pain: Regulate chronic pain in shoulders, neck and waist, improve microcirculation and muscle regeneration.

## Professional repairation ability

- Dead cells clearance in 30 days
- Immunity enhancement by 2 times
- Pain decreases 81%
- Muscle strain recovery 97%

- Visceral fat removal in 30 days
- Metabolism enhancement by 6 times
- Visceral fat reduction **4-6 levels**