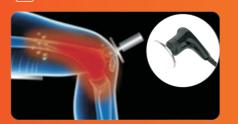

#### Insulated Flectrode

Current to be transferred by Capacity to patient Go into 3~5cm depth of skin

Effective for skin lifting, pain relief

**Senescence:** Activates body cells and helps tissue cells to regenerate.

Body sculpting: Reduce excess fat, tighten the skin, lose weight and sculpt your body.

Pain: Regulate chronic pain in shoulders, neck and waist, improve microcirculation and muscle regeneration.