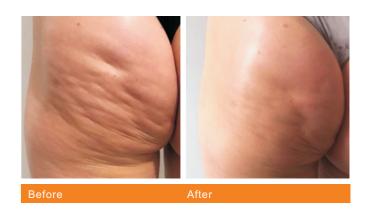

**Senescence:** Activates body cells and helps tissue cells to regenerate.

Body sculpting: Reduce excess fat, tighten the skin, lose weight and sculpt your body.

Pain: Regulate chronic pain in shoulders, neck and waist, improve microcirculation and muscle regeneration.

## Professional repairation ability

- Dead cells clearance in 30 days
- Immunity enhancement by 2 times
- Pain decreases 81%
- Muscle strain recovery 97%

- Visceral fat removal in 30 days
- Metabolism enhancement by 6 times
- Visceral fat reduction **4-6 levels**