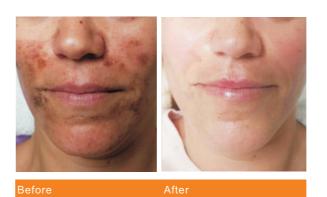

## Make the body age down Every cell full of vitality

Thermal therapy: Enhance base temperature, rgulate the physical acidic constitution.

**Immunity:** Clear aged cells and toxins and improve immunity.

**Senescence:** Activates body cells and helps tissue cells to regenerate.

Body sculpting: Reduce excess fat, tighten the skin, lose weight and sculpt your body.

Pain: Regulate chronic pain in shoulders, neck and waist, improve microcirculation and muscle regeneration.