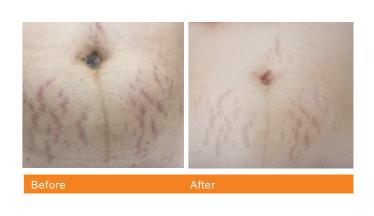

**Senescence:** Activates body cells and helps tissue cells to regenerate.

Body sculpting: Reduce excess fat, tighten the skin, lose weight and sculpt your body.

Pain: Regulate chronic pain in shoulders, neck and waist, improve microcirculation and muscle regeneration.