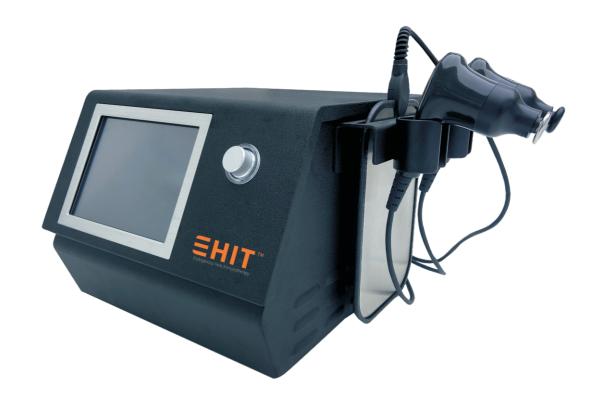

448KHz

Give The Body and Cells A Brand New Life

EHIT" Endogenous Heat Immune Technology" uses the magical modulated wave frequency of 448kHz to make cells move across the membrane, it generate deep-source heat and penetrate the body system, directly acting on various tissue cells of the body and activating body functions. The energy go deep into the bones, muscles and then to the viscera and organs, increasing the metabolism and antiaging functions of the whole body.

## What is EHIT?

It s the unique system that stimulates intra and extra cellular ion exchange restoring physiological cell electrica activity, which enables the correct functionality of the cells.

Based on the 448kHz freouency which is the key of our active cell therapy, it activates biostimulation, stimulates microcirculation and promotes metabolic hyperactvation, while respecting cell physiology.

# **Treatment Principle**

Endogenous heat immunotherapy, adopts an advanced system with a frequency of 448kHz, and uses electric frequency to promote biological effects, promote cell activation and regeneration, stimulate stem cell proliferation, accelerate detoxification and lipolysis.