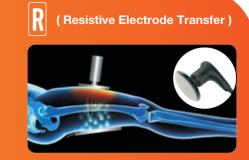

# (Capacitive Electrode Transfer)

Stainless Steel Electrode (not Insulated)

Current to be transferred directly to the patier

Go into 9~12cm depth of skin

Effective for the subcutaneous fat