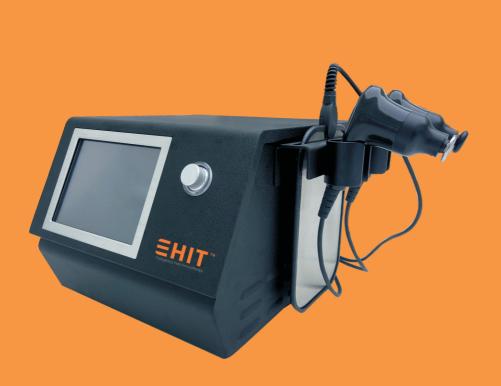

### **Technology Application**

#### Reliable temperature control

The built-in high-precision temperature sensor is evenly distributed in energy and does not require frequent inspection of the temperature of the tissue, which has high accuracy and high stability. The resolution is  $0.01^{\circ}$ C and  $\pm 0.03^{\circ}$ C, which can realize real-time temperature control based on monitoring data.

#### **Advanced heating method**

The unique design can heat the subcutaneous and deep skin tissues evenly, and increase the temperature of all parts of the body, thereby avoiding the risk of burns caused by local skin high temperature, it is automatically eliminating energy concentration to ensure energy distribution uniformly.

#### No damage to normal cells

It is no side effects and no damage to other tissues, it safely helps the body metabolize waste, carbon dioxide and lipid junk cells in fat.