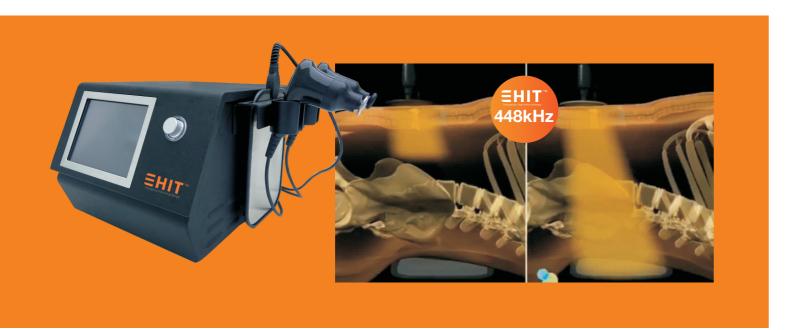

448KHz

Give The Body and Cells A Brand New Life

EHIT" Endogenous Heat Immune Technology" uses the magical modulated wave frequency of 448kHz to make cells move across the membrane, it generate deep-source heat and penetrate the body system, directly acting on various tissue cells of the body and activating body functions. The energy go deep into the bones, muscles and then to the viscera and organs, increasing the metabolism and antiaging functions of the whole body.

# **Treatment Principle**

Endogenous heat immunotherapy, adopts an advanced system with a frequency of 448kHz, and uses electric frequency to promote biological effects, promote cell activation and regeneration, stimulate stem cell proliferation, accelerate detoxification and lipolysis.