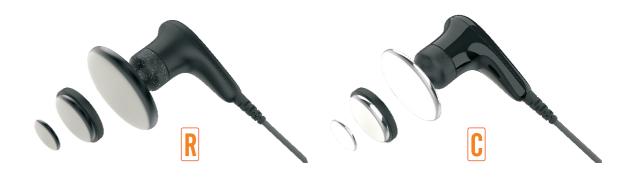

#### Insulated Flectrode

Current to be transferred by Capacity to patient Go into 3~5cm depth of skin

Effective for skin lifting, pain relief

# (Capacitive Electrode Transfer)

Stainless Steel Electrode (not Insulated)

Current to be transferred directly to the patier

Go into 9~12cm depth of skin

Effective for the subcutaneous fat