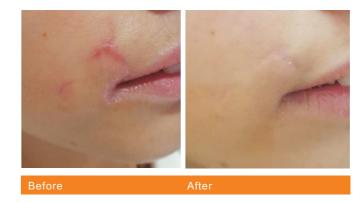

**Senescence:** Activates body cells and helps tissue cells to regenerate.

Body sculpting: Reduce excess fat, tighten the skin, lose weight and sculpt your body.

Pain: Regulate chronic pain in shoulders, neck and waist, improve microcirculation and muscle regeneration.