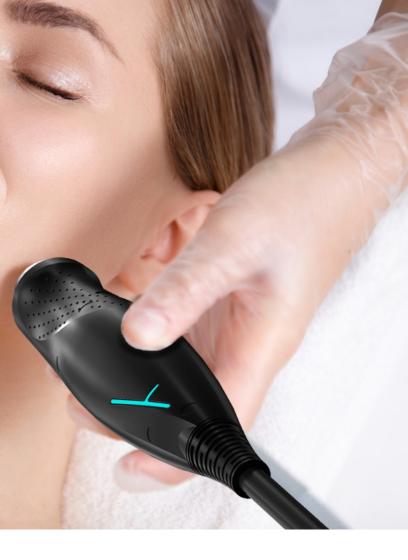

### High comfort

The treatment process with "microfocused ultrasound" technology is gentle, comfortable, safe and effective.

### **Patented safety**

FL contact sensor : The cartridge will stop operating to prevent damage when it is not contacted with the skin.

FL movement sensor : The movement sensor prevents consecutive shots in one place.