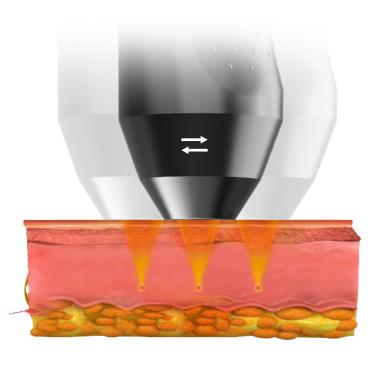

### Layered anti-aging

Two types of cartridges with six-depth targets can achieve layered anti-aging effect of SMAS fascia, superficial fascia and dermis.

### Various cartridges up to 10 types

Customized treatment depending on the skin type, treatment area and depth of dermis to subcutaneous fat layer.

- FL(Focused Ultrasound Linear) 6 types : Face 4 types (1.5mm+2.0mm+3.0mm+4.5mm with 7MHZ), Body 2 types (6.0mm+9.0mm with 4MHZ).
- SD (Synergy Dotting) 4 types : face 4 types(1.5mm+2.0mm+3.0mm+4.5mm, can adjust the penetration depth manually).