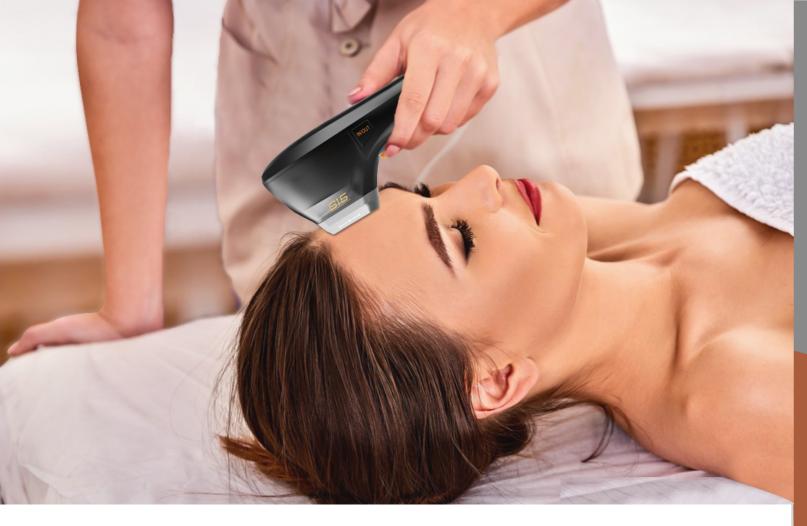

# To make the magic happen with your face and body !

Non-invasive

Painless

Effective Safe

### High comfort

The treatment process with "microfocused ultrasound" technology is gentle, comfortable, safe and effective.

## **Cutting-Edge Technology**

The best combination with MFU (Microfocused Ultrasound)+ SD (Synergy Dotting) technology.

- O Maximize the clinical results, minimize the treatment pain and swelling.
- O Double lifting effects with SD overlapping treatment after linear and dotting procedure.