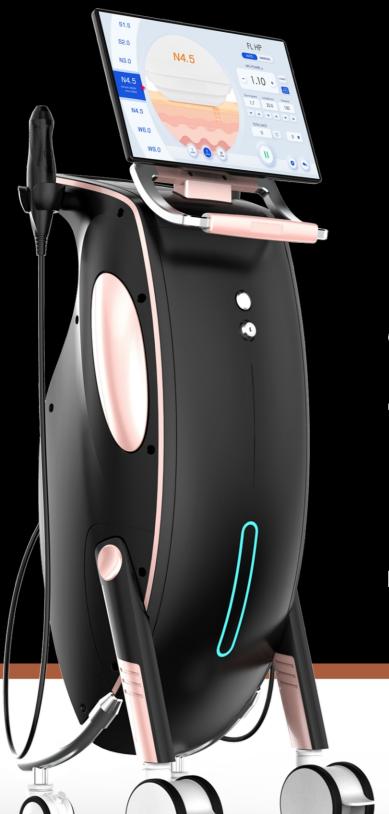

# **10D** COOL GLAMOR®

# To make the magic happen with your face and body !

Non-invasive

Painless

Effective Safe

# The best combination with MFU + SD technology

\*MFU: Microfocused Ultrasound \*SD : Synergy Dotting