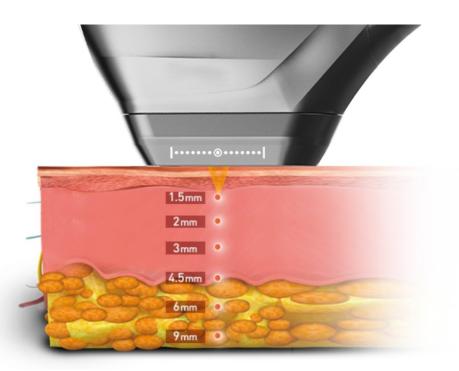

### Layered anti-aging

Two types of cartridges with six-depth targets can achieve layered anti-aging effect of SMAS fascia, superficial fascia and dermis.

### Various cartridges up to 10 types

Customized treatment depending on the skin type, treatment area and depth of dermis to subcutaneous fat layer.

- FL(Focused Ultrasound Linear) 6 types : Face 4 types (1.5mm+2.0mm+3.0mm+4.5mm with 7MHZ), Body 2 types (6.0mm+9.0mm with 4MHZ).
- SD (Synergy Dotting) 4 types : face 4 types(1.5mm+2.0mm+3.0mm+4.5mm, can adjust the penetration depth manually).

Various cartridges with different depths to meet customized treatment needs depending on the skin type, treatment area and depth of dermis to subcutaneous fat layer.