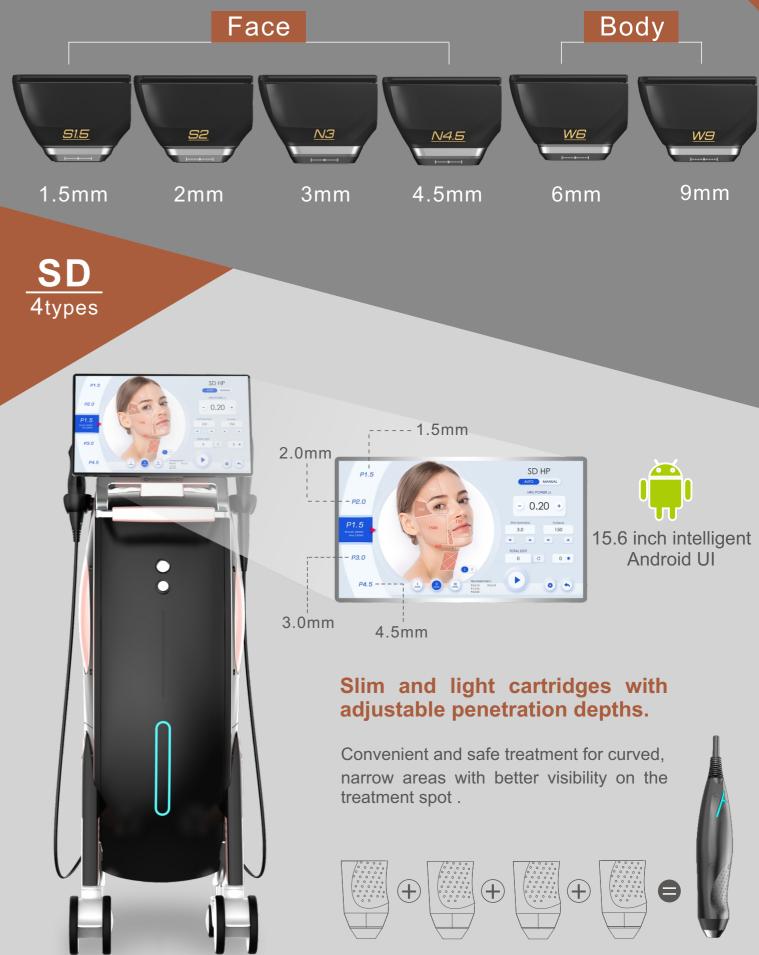

### Various cartridges up to 10 types

Customized treatment depending on the skin type, treatment area and depth of dermis to subcutaneous fat layer.

- FL(Focused Ultrasound Linear) 6 types : Face 4 types (1.5mm+2.0mm+3.0mm+4.5mm with 7MHZ), Body 2 types (6.0mm+9.0mm with 4MHZ).
- SD (Synergy Dotting) 4 types : face 4 types(1.5mm+2.0mm+3.0mm+4.5mm, can adjust the penetration depth manually).

Various cartridges with different depths to meet customized treatment needs depending on the skin type, treatment area and depth of dermis to subcutaneous fat layer.