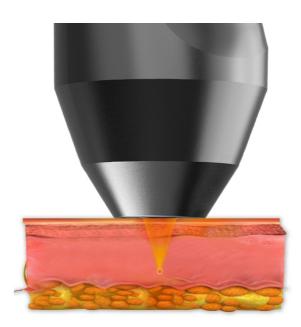

### Layered anti-aging

Two types of cartridges with six-depth targets can achieve layered anti-aging effect of SMAS fascia, superficial fascia and dermis.

### Various cartridges up to 10 types

Customized treatment depending on the skin type, treatment area and depth of dermis to subcutaneous fat layer.

- FL(Focused Ultrasound Linear) 6 types : Face 4 types (1.5mm+2.0mm+3.0mm+4.5mm with 7MHZ), Body 2 types (6.0mm+9.0mm with 4MHZ).
- SD (Synergy Dotting) 4 types : face 4 types(1.5mm+2.0mm+3.0mm+4.5mm, can adjust the penetration depth manually).

Various cartridges with different depths to meet customized treatment needs depending on the skin type, treatment area and depth of dermis to subcutaneous fat layer.