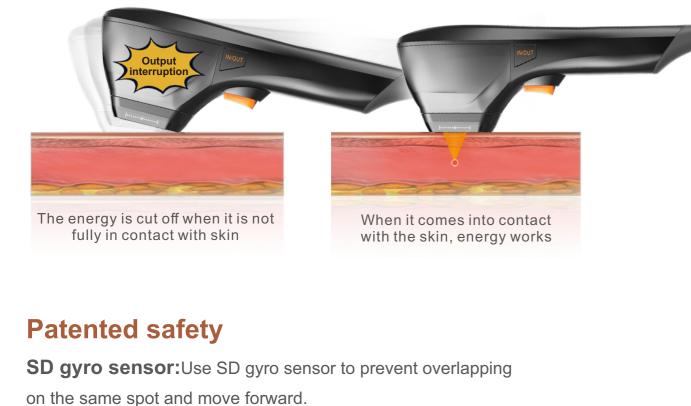

### **Patented safety**

FL contact sensor : The cartridge will stop operating to prevent damage when it is not contacted with the skin.

FL movement sensor : The movement sensor prevents consecutive shots in one place.

6

on the same spot and move forward.